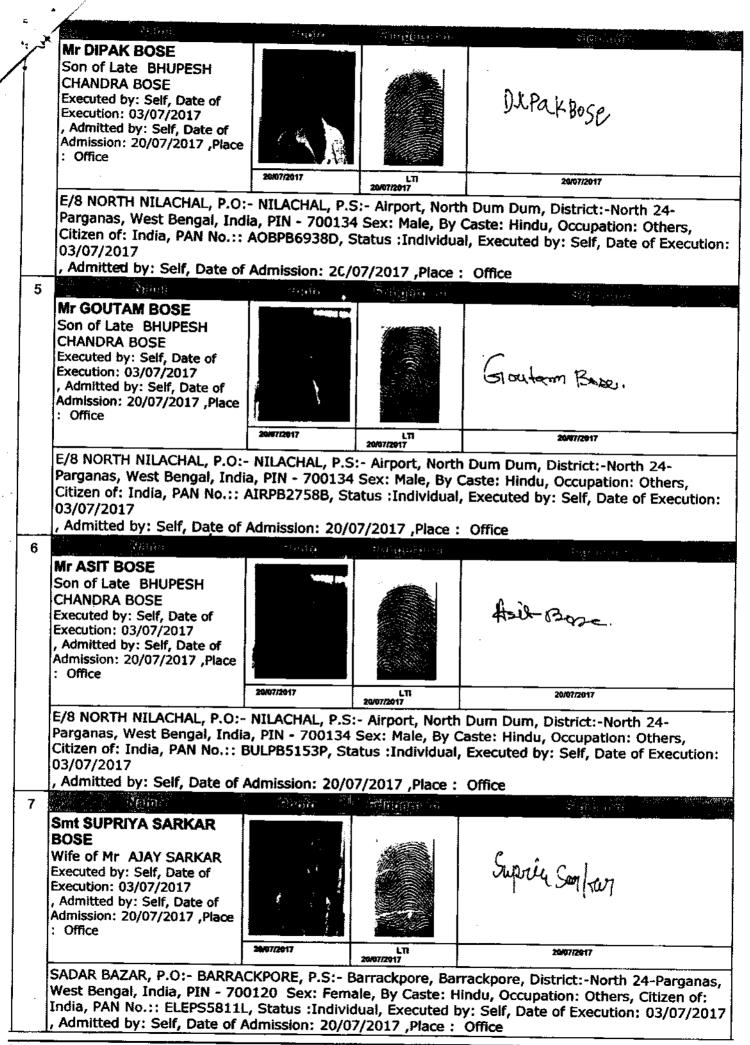

(1) SRI MANIK CHANDRA BOSE (AEPPB4813B) son of Late Atal Bihari Bose, by faith Hindu, by occupation retired person residing at Premises no. E/8, North Nilachal, P.O.- Nilachal, Kolkata - 700134, (2) SRI MALAY KUMAR BOSE (ACIPB8602P), son of Late Atal Bihari Bose, by faith Hindu, by occupation Business residing at Premises No. E/8, North Nilachal, P.O. Nilachal, P.S. Airport, Kolkata -700134, West Bengal, (3) SRI ARABINDA BOSE (ACAPB0246R), son of Late Atal Bihari Bose, by faith Hindu, by occupation Business residing at Premises No. 150/2, Kabi Nabin Sen Road, P.S. Dum Dum, P.O.-Nagerbazar, Kolkata - 700028, West Bengal, (4) SRI DIPAK BOSE (AOBPB6938D), son of Late Bhupesh Chandra Bose, by faith Hindu, by occupation Service, residing at Premises No. E/8, North Nilachal, P.O.- Nilachal, P.S. Airport, Kolkata - 700134, West Bengal, (5) SRI GOUTAM BOSE (AIRPB2758B) son of Late Bhupesh Chandra Bose, by faith Hindu, by occupation Business, residing at Premises No. E/8, North Nilachal, P.O. Nilachal, P.S. Airport, Kolkata-700134, West Bengal, (6) SRI ASIT BOSE (BULPB5153P) son of Late Bhupesh Chandra Bose, by faith Hindu, by occupation Service, residing at Premises No. E/8, North Nilachal, P.O. Nilachal, P.S. Airport, Kolkata-700134, West Bengal and (8) SMT. SUPRIYA SARKAR (BOSE) (ELEPS5811L), wife of Sri Ajay Sarkar, daughter of Late Bhupesh Chandra Bose, by faith Hindu, by occupation Housewife, residing at Sadar Bazar, Barrackpore, P.S. Barrackpore, P.O. Barrackpore, District 24-Parganas (North), West Bengal, hereinafter jointly and collectively called, referred to and identified as the OWNERS (which term and/or expression shall, unless excluded by or repugnant to the subject or context, include their respective heirs executors, nominees, administrators, legal representatives and assigns) of the ONE PART.